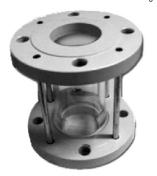

## FULL VIEW TYPE - SIGHT FLOW INDICATOR - MODEL NO. SFI - FV - 150

Sight glass is a device used to check inline flow of liquids in Horizontal as well as Vertical Installations. It enables maintaining flow of the liquid by viewing instaneously and guides for any subsequent change in flow desired.

Sight glasses can be supplied with flanges drilled as per customers requirements. However, as it is found that most of clients are preferring glasses with ASA 150 RF flanges, we keep SFI with above flanges in ready stock all sizes.