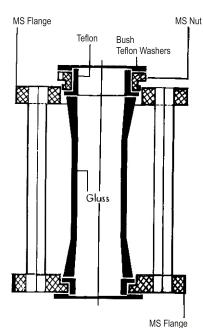

## FULL VIEW TYPE - SIGHT FLOW INDICATOR - MODEL NO. SFI - FV - 150

Sight glass is a device used to check inline flow of liquids in Horizontal as well as Vertical Installations. It enables maintaining flow of the liquid by viewing instaneously and guides for any subsequent change in flow desired.

Glass pipe section is made from borosilicate glass which is highly heat resistant and has low thermal expansion and excellent chemical durability. This pipe section is flared at both ends to increase its compressive strength, it also ensures leak free fitting of glass in metal frame.

Teflon bushes are provided on both sides of glass pipe section in such a way that flowing liquid/chemical will not come in contact with any metallic part of the sight glass. Further teflon washers are provided to use as gasket on both sides at the time of fitting. Dia. of Stud 16 mm, No of Studs 4.